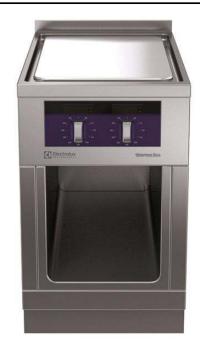

**589573 (MCTDEBEDAO)** 

Electric Free-Cooking Top, one-side operated with backsplash

### Item No.

Unit constructed according to DIN 18860\_2 with 20 mm drop nose top and 70 mm recessed plinth. Internal frame for heavy duty sturdiness in stainless steel. 2 mm top in 1.4301 (AISI 304). Flat surface construction, easily cleanable. THERMODUL connection system enables seamless worktop when units are connected and avoids soil penetrating. Smooth electrically-heated solid plate made of 20 mm thick steel with a wide rounded cleaning zone around the plate. Rapid plate heat up, continuously ready to use; maximum reachable surface temperature of 350°C. Stainless steel high splash guards on the rear and sides. Overheat protection switches off the supply in case of overheating. Standby function saves energy and quickly recovers maximum power. Metal knobs with embedded hygienic silicon "soft" grip enable easier handling and cleaning.

IPX5 water resistance certification.

Configuration: Freestanding, One-side operated with backsplash.

#### Main Features

- Rapid heat up of the plate and continuously ready for use.
- Overheat protection: a temperature sensor switches off the supply in case of overheating.
- Wide rounded cleaning zone around the plates for easier cleaning.
- IPX5 water resistance certification.
- All major components may be easily accessed from the front.
- THERMODUL connection system creates a seamless work top when units are connected to each other thus avoiding soil penetrating vital components and facilitating the removal of units in case of replacement or service.
- Metal knobs with embedded hygienic silicon "soft" grip for easier handling and cleaning. The special design of the controls prevent infiltration of liquids or soil into vital components.
- Large visible digital display manufactured in tempered glass to resist heat and chemicals, showing temperatures or power settings. The display also shows on/off status of the appliance and on/off status of the heating elements.
- Cooking plate and base joint profile guarantee against soil infiltration.
- Surface temperature up to 350°C
- For direct and indirect cooking.

# Construction

- Unit constructed according to DIN 18860\_2 with 20 mm drop nose top and 70 mm recessed plinth.
- Flat surface construction with minimal hidden areas to easily clean all surfaces
- Cooking surface is an electrically heated solid plate made from 20 mm thick stainless steel AISI 316 - DIN 1.4404.
- 2mm thick top in stainless steel AISI 304 DIN 1.4301.
- Internal frame for heavy duty sturdiness in stainless steel.