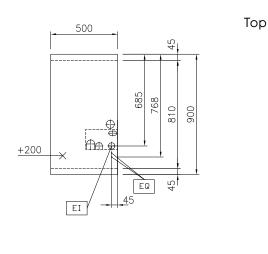

EI = Electrical inlet (power)
EQ = Equipotential screw

Supply voltage:

**589573 (MCTDEBEDAO)** 400 V/3N ph/50/60 Hz

Total Watts: 6 kW

**Key Information:** 

On Base;One-Side

Configuration: Operated
External dimensions, Width: 500 mm
External dimensions, Depth: 900 mm
External dimensions, Height: 700 mm
Net weight: 98 kg