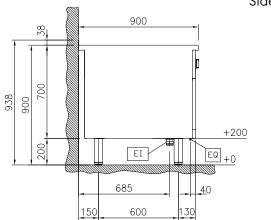

EI = Electrical inlet (power)
EQ = Equipotential screw

Supply voltage:

**589573 (MCTDEBEDAO)** 400 V/3N ph/50/60 Hz

Total Watts: 6 kW

**Key Information:** 

On Base;One-Side

Configuration: Operated
External dimensions, Width: 500 mm
External dimensions, Depth: 900 mm
External dimensions, Height: 700 mm
Net weight: 98 kg