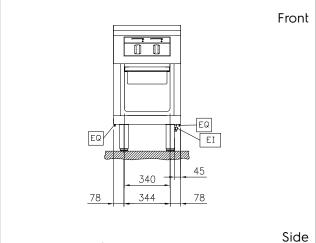

EI = Electrical inlet (power)
EQ = Equipotential screw

Supply voltage:

**589573 (MCTDEBEDAO)** 400 V/3N ph/50/60 Hz

Total Watts: 6 kW

**Key Information:** 

On Base;One-Side

Configuration: Operated
External dimensions, Width: 500 mm
External dimensions, Depth: 900 mm
External dimensions, Height: 700 mm
Net weight: 98 kg